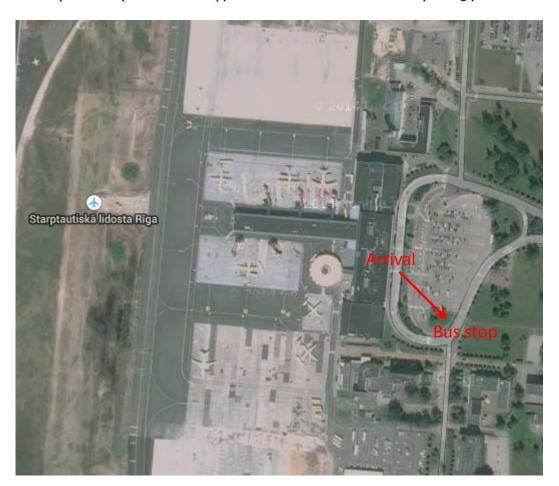

## **Travel Information**

By plane: http://www.riga-airport.com/en

Riga airport (RIX) is 13 km from the centre of Riga and is well connected by buses and taxis.

## 1) City Bus Nº 22, - offers direct service between the airport and the city centre

Bus stop at the airport is located opposite the terminal behind the car parking place:

Frequency 10 - 30 minutes, journey time to city centre take about 30 minutes; bus departing schedule: