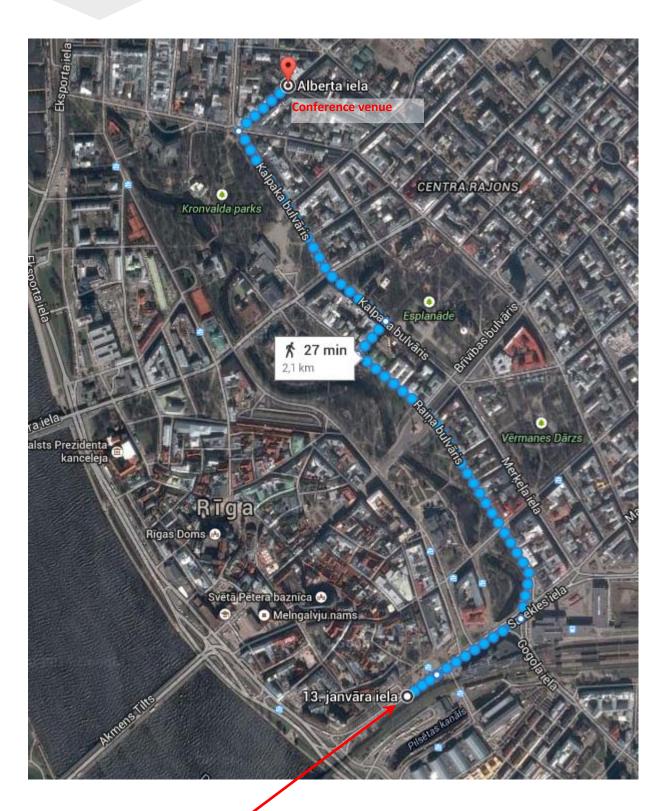

## **Meeting Venue Information**

Alberta Street 10 Riga, Latvia

Bus stop "13.janvāra iela"