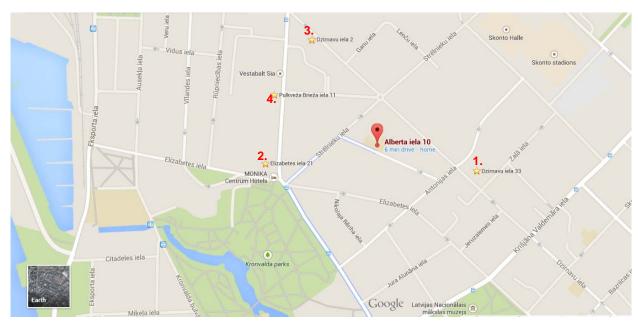

## Hotels within a five-minute walk from the Riga Workshop Venue:

Univesity of Latvia, Faculty of Geography and Earth Sciences, Alberta Street 10, Riga, LV-1010, Latvia

## Albert hotel (\*\*\*\*)

33 Dzirnavu Street, Riga, LV-1010, Latvia

Tel.: +371 6733 1717 Fax: +371 6733 1718 Email: info@alberthotel.lv/ Web: http://www.alberthotel.lv/

Prices:

Standard room (61€/night/person)
Superior room (76€/night/person)

Distance from the venue: 3min walk, 260m.

## Monika Centrum Hotel (\*\*\*\*)

Elizabetes Street 21, LV-1010, Riga, Latvia

Tel.: +371 67 031 900 Fax: +371 67 031 901

Email: monika@centrumhotels.com

Web: http://www.monika.centrumhotels.com/en/

Prices:

Single room (67€/night/person) Double Room (72€/night/person)

Distance from the venue: 4min walk, 350m.

#### Wellton Terrace Design Hotel (\*\*\*\*)

Dzirnavu Street 2, Riga, LV-1010, Latvia

Tel.: +371 67828287 Fax: +371 67821903 Email: info.td@wellton.com

Web: http://wellton.com/designhotel/en/

Prices:

Economy double room (44€/night/person)
Standard double room (48.5€/night/person)
Distance from the venue: 6min walk, 450m.

## PK Riga Hotel (\*\*\*\*)

Pulkveza Brieza street 11, LV-1010 Riga, Latvia

Tel.: +371 67631800 Fax: +371 67631801

Email: info.riga@pkhotels.eu

Web: http://www.pkhotels.eu/riga-hotel/

Prices:

Classic room (61€/night/person) Business room (91€/night/person)

Distance from the venue: 6min walk, 450m.

- 1. Albert Hotel;
- 2. Monika Centrum Hotel;
- 3. Wellton Terrace Design Hotel;
- 4. PK Riga Hotel.

Red balloon in the middle of the picture is the venue.