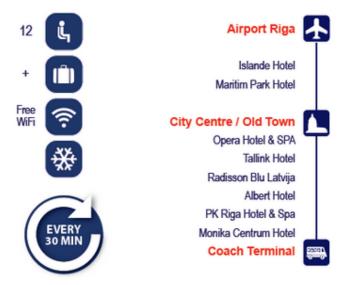

## 2) AirBaltic Express shuttle bus

The Airport Express shuttle bus service is a convenient link between Riga International Airport and Riga city centre. Buses leave every 30 minutes; tickets cost EUR 5 one way. At the airport, the bus collects and drops off passengers near the exit of the Schengen arrivals hall.

#### Tickets:

- on-line: <a href="https://www.airbaltic.com/en/riga-airport-express">https://www.airbaltic.com/en/riga-airport-express</a>; then you will get confirmation by email with your ticket and invoice attached. Please print the ticket and present it to the driver!
- from the driver (cash only, EUR), at the airBaltic airport ticket office in Riga or at the hotels included in the route.

For more information: +371 26320989

|                |        |       | ı     | Riga/ | Airpor | t→(  | City o | enter. | / Star | plauti | iskā L | idosta | "Rig  | a"⊸   | Riga | 3S C8Y | ntrs   |          |        |     |
|----------------|--------|-------|-------|-------|--------|------|--------|--------|--------|--------|--------|--------|-------|-------|------|--------|--------|----------|--------|-----|
| 4              | 5      | 6     | 7     | 8     | 3      | 10   | 11     | 12     | 13     | 14     | 15     | 16     | 17    | 18    | 13   | 20     | 21     | 22       | 23     | 0   |
|                | 30     | 00    | 00    | 00    | 00     | 00   | 00     | 00     | 00     | 00     | 00     | 00     | 00    | 00    | 00   | 00     | 00     | 00       | 00     | 00  |
|                |        | 30    | 30    | 30    | 30     | 30   | 30     | 30     | 30     | 30     | 30     | 30     | 30    | 30    | 30   | 30     | 30     | 00<br>30 | 30     | 35  |
|                |        |       |       |       |        |      |        |        |        |        |        |        |       |       |      |        |        |          |        |     |
| ĭga            | Interr | ation | ai Co | ach T | ermin  | al → | Riga   | Airpo  | nt/R   | igas ( | Starpt | autsi  | á aut | posta | 1→8  | Starpt | autisk | á Lidi   | osta " | Rig |
| iga<br>4       | 5      | 6     | 7     | 8     | 9      | 10   | 11     | 12     | 13     | 14     | 15     | 16     | 17    | 18    | 19   | 20     | 21     | 22       | 23     | 0   |
| iga<br>4<br>58 | 5      | 6     | 7     | 8     | 9      | 10   | 11     | 12     | 13     | 14     | 15     | 16     | 17    | 18    | 19   | 20     | 21     | -        | 23     | 0   |